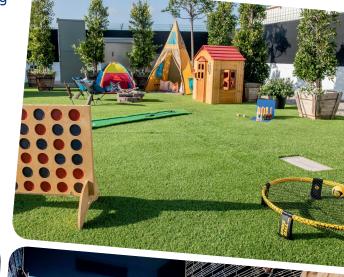

## The Private Suite is a newly built private terminal offering an intimate experience:

- Onsite TSA, customs and immigration experience at The Private Suite. No lines.
- Enter LAX through a private entrance.
- 8 Members are assigned to escort passengers through the entire check-in and boarding process.
- No need to deal with baggage and check-in counters. Everything is private and separate from the large crowds of LAX.
- Relax in a private suite with its own bathroom and amenities.
- Driver that transports passengers across the tarmac directly to the aircraft discreetly.