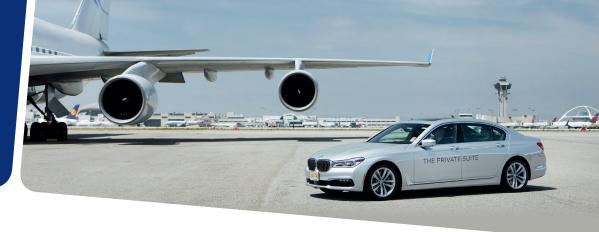

## The Private Suite is a newly built private terminal offering an intimate experience:

- Onsite TSA, customs and immigration experience at The Private Suite. No lines.
- Enter LAX through a private entrance.
- 8 Members are assigned to escort passengers through the entire check-in and boarding process.
- No need to deal with baggage and check-in counters. Everything is private and separate from the large crowds of LAX.
- Relax in a private suite with its own bathroom and amenities.
- Driver that transports passengers across the tarmac directly to the aircraft discreetly.