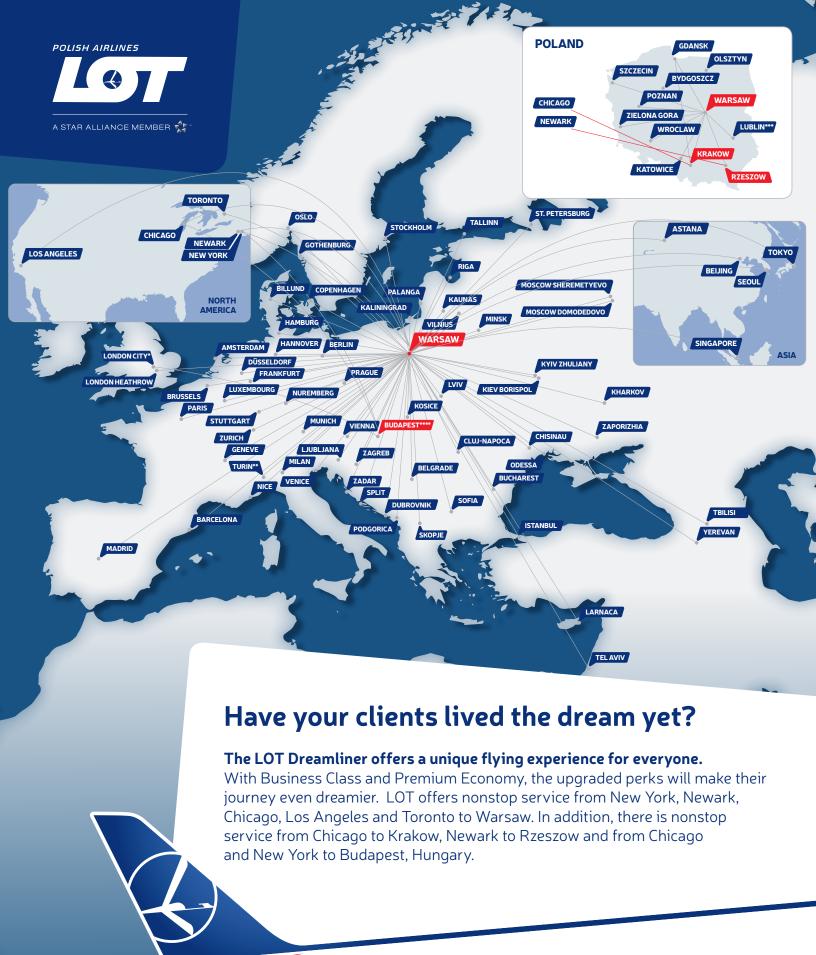

lot.com

<sup>\*</sup> Warsaw — London City from January 2019 \*\* Warsaw/Katowice — Turin from December 2018

<sup>\*\*\*</sup> Warsaw – Lublin from September 2018

<sup>\*\*\*\*</sup> Budapest – London City from February 2019

LOT made aviation history as the first European airline to operate the high-tech Boeing 787 Dreamliner. Now, celebrating over 90 years of service, LOT has improved its network schedule with shorter connections and more frequencies to increased destinations with a focus on Central and Eastern Europe, Asia and the Middle East via its hub in Warsaw. **Our anticipated growth will see expansion double the size of the existing network through 2020.** 