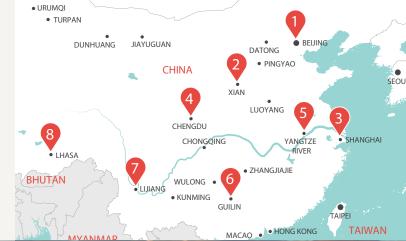

## **DISCOVER CHINA**

## WENDY'S TOP 8 CHINA SIGHTS

- Beijing
- Yangtze River
- 2 Xian
- Quilin
- Shanghai
- Lijiang
- Chengdu
- § Lhasa