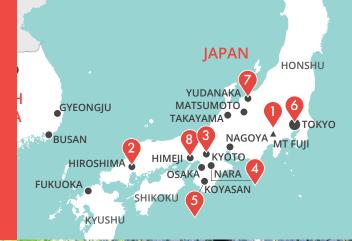

# DISCOVER JAPAN

### WENDY'S TOP 8 JAPAN SIGHTS

- Mount Fuji
- √ Koyasan
- <sup>2</sup> Hiroshima
- <sup>₃</sup> Kyoto
- 7 Yudanaka
- 4 Nara