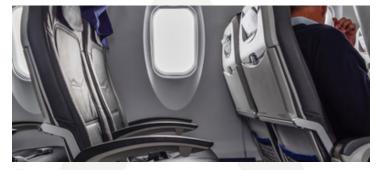

#### **Cabin Classes**

#### **Economy**

Comfortable two x two seating so you'll never be stuck in the middle; along with a range of booking options providing flexibility and attractive baggage allowances.